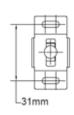

| SURFACE MOUNT CABINET LOCK MONITORED (200MM CABLE)                                                                                                     |
| HOLDING STRENGTH | UP TO 150KG                                                                                                                                            |
| MONITORING       | CL0002 ONLY - LOCK STATUS (LSS) & DOOR STATUS (DSS)                                                                                                    |
| VOLTAGE/CURRENT  | CL0001-12-8 - 12VDC = 190mA<br>CL0001 - DUAL VOLTAGE 12/24VDC 12VDC = 190mA 24VDC = 90mA<br>CL0002 - DUAL VOLTAGE 12/24VDC 12VDC = 200mA 24VDC = 100mA |





# CL0001 & CL0002

Cabinet Locks Surface Mounted

## PRODUCT DIMENSIONS

CL0001 & CL0001-12-8





CL0002





Dimensions (mm)

### **THREE VERSIONS AVAILABLE**

### ■ CL0001

Has a 200mm connection cable and operates on 12 or 24 Volts DC

### **■ CL0001-12-8**

Operates on 12 Volt DC only and has an 8 metre connection cable

### ■ CL0002

Has a door monitoring function (locking pin monitoring and door status monitoring) and a 200mm connection cable. It operates on 12 or 24 Volt DC.

TOP-VIEW MOUNTING OPTIONS CL0001 & CL0002