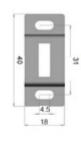

|
| CL0002           | SURFACE MOUNT CABINET LOCK MONITORED (200MM CABLE)                                                                                                     |
| HOLDING STRENGTH | UP TO 150KG                                                                                                                                            |
| MONITORING       | CL0002 ONLY - LOCK STATUS (LSS) & DOOR STATUS (DSS)                                                                                                    |
| VOLTAGE/CURRENT  | CL0001-12-8 - 12VDC = 190mA<br>CL0001 - DUAL VOLTAGE 12/24VDC 12VDC = 190mA 24VDC = 90mA<br>CL0002 - DUAL VOLTAGE 12/24VDC 12VDC = 200mA 24VDC = 100mA |





# CL0001 & CL0002

Cabinet Locks Surface Mounted

## PRODUCT DIMENSIONS

CL0001 & CL0001-12-8





CL0002





Dimensions (mm)

### **THREE VERSIONS AVAILABLE**

### ■ CL0001

Has a 200mm connection cable and operates on 12 or 24 Volts DC

### **■ CL0001-12-8**

Operates on 12 Volt DC only and has an 8 metre connection cable

### ■ CL0002

Has a door monitoring function (locking pin monitoring and door status monitoring) and a 200mm connection cable. It operates on 12 or 24 Volt DC.

TOP-VIEW MOUNTING OPTIONS CL0001 & CL0002