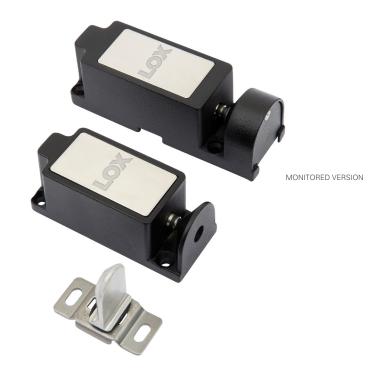

The **CL0001 & CL0002** Cabinet Locks are suitable for surface mount installation on all types of cabinets or lockers.

### ■ CL0002

Has a door monitoring function (locking pin monitoring and door status monitoring) and a 200mm connection cable. It operates on 12 or 24 Volt DC.

TOP-VIEW MOUNTING OPTIONS CL0001 & CL0002