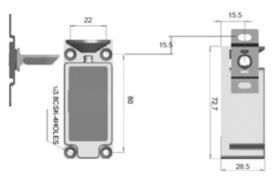

|
| CL0002           | SURFACE MOUNT CABINET LOCK MONITORED (200MM CABLE)                                                                                                     |
| HOLDING STRENGTH | UP TO 150KG                                                                                                                                            |
| MONITORING       | CL0002 ONLY - LOCK STATUS (LSS) & DOOR STATUS (DSS)                                                                                                    |
| VOLTAGE/CURRENT  | CL0001-12-8 - 12VDC = 190mA<br>CL0001 - DUAL VOLTAGE 12/24VDC 12VDC = 190mA 24VDC = 90mA<br>CL0002 - DUAL VOLTAGE 12/24VDC 12VDC = 200mA 24VDC = 100mA |





# CL0001 & CL0002

Cabinet Locks Surface Mounted

## PRODUCT DIMENSIONS

CL0001 & CL0001-12-8





CL0002





Dimensions (mm)

### **THREE VERSIONS AVAILABLE**

### ■ CL0001

Has a 200mm connection cable and operates on 12 or 24 Volts DC

### **■ CL0001-12-8**

Operates on 12 Volt DC only and has an 8 metre connection cable

### ■ CL0002

Has a door monitoring function (locking pin monitoring and door status monitoring) and a 200mm connection cable. It operates on 12 or 24 Volt DC.

TOP-VIEW MOUNTING OPTIONS CL0001 & CL0002