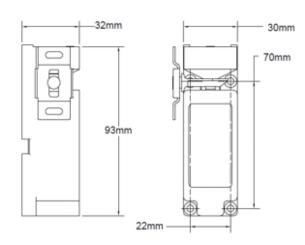

| SURFACE MOUNT CABINET LOCK MONITORED (200MM CABLE)                                                                                                     |
| HOLDING STRENGTH | UP TO 150KG                                                                                                                                            |
| MONITORING       | CL0002 ONLY - LOCK STATUS (LSS) & DOOR STATUS (DSS)                                                                                                    |
| VOLTAGE/CURRENT  | CL0001-12-8 - 12VDC = 190mA<br>CL0001 - DUAL VOLTAGE 12/24VDC 12VDC = 190mA 24VDC = 90mA<br>CL0002 - DUAL VOLTAGE 12/24VDC 12VDC = 200mA 24VDC = 100mA |





# CL0001 & CL0002

Cabinet Locks Surface Mounted

## PRODUCT DIMENSIONS

CL0001 & CL0001-12-8





CL0002





Dimensions (mm)

### **THREE VERSIONS AVAILABLE**

### ■ CL0001

Has a 200mm connection cable and operates on 12 or 24 Volts DC

### **■ CL0001-12-8**

Operates on 12 Volt DC only and has an 8 metre connection cable

### ■ CL0002

Has a door monitoring function (locking pin monitoring and door status monitoring) and a 200mm connection cable. It operates on 12 or 24 Volt DC.

TOP-VIEW MOUNTING OPTIONS CL0001 & CL0002